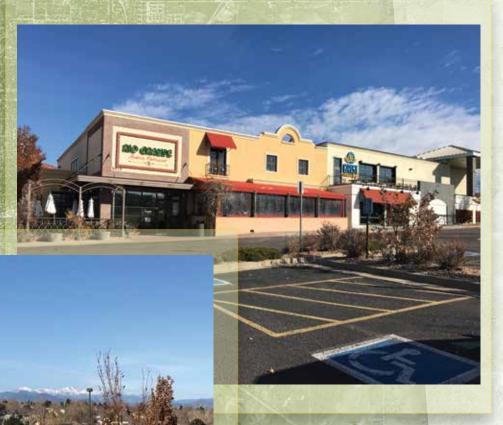

## Remarks

Be part of the re-developing Business District in Lone Tree, Colorado. Near light rail, medical services, banking, retail. Adjacent tenants include The Rio Grande Restaurant; Grist Brewery; Whiskey Reed.