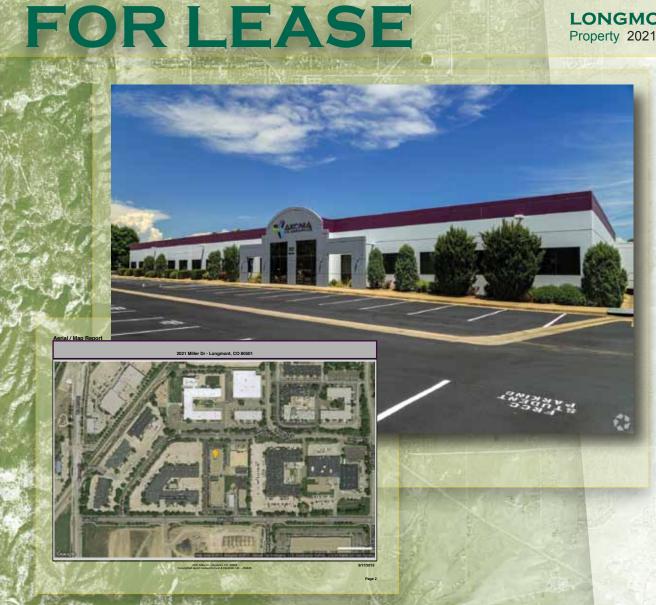

## LONGMONT - COLORADO

Property 2021 Miller Dr. / Longmont, CO 80503

Space Available South Side

11,147 to 13,947 SF

Lease Rate \$12.50/SF NNN

All Utilities Included in Base Rate
Expenses \$4.96 (2019)

Building SF 23,060 SF (Assessor)